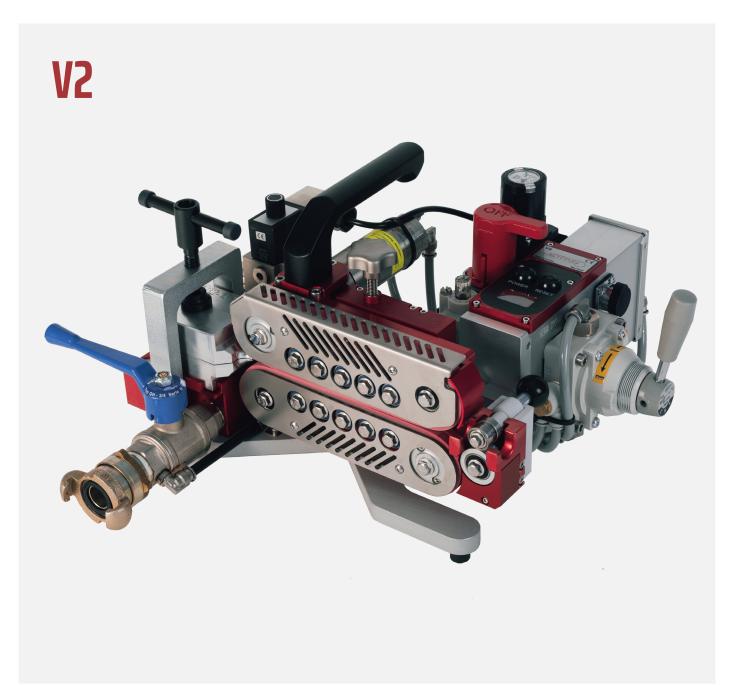

## **V2**

Robust and compact pneumatic operated fiber blowing machine with the unique Joystick controller securing optimal control of the installation. This machine can be configurated from 2,4 to 16 mm cable and 7 to 50 mm duct. Anodized aluminum construction makes this machine both lightweight and easy to maintain.

# FIBER BLOWING MACHINE FOR CABLE 2.4-16 MM / DUCT 7-50 MM

- Pneumatic operation, double motors.
- Electronic counter for speed and distance.
- Gentle operation with 450 mm belt length.
- Display for speed, distance and pressure in duct.
- Max. speed: 200 m/min, max. pushing force on cable: 550 N.
- Adjustable clamping force.
- Works with JetLogger

#### **NEW FUNCTIONS!**

**Joystick controller:** Linear & stepless power control makes the compressed air regulation easy with the joystick controller powering the V2 in pushing force and speed. The joystick controller operates the V2 in the modes forward, stop & reverse.