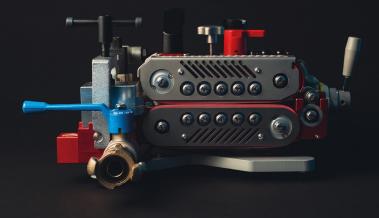

## **V2**

Robust and compact pneumatic operated fiber blowing machine with the unique Joystick controller securing optimal control of the installation. This machine can be configurated from 2,4 to 16 mm cable and 7 to 50 mm duct. Anodized aluminum construction makes this machine both lightweight and easy to maintain.

# FIBER BLOWING MACHINE FOR CABLE 2.4-16 MM / DUCT 7-50 MM

- Pneumatic operation, double motors.
- Electronic counter for speed and distance.
- Gentle operation with 450 mm belt length.
- Display for speed, distance and pressure in duct.
- Max. speed: 200 m/min, max. pushing force on cable: 550 N.
- Adjustable clamping force.
- Works with JetLogger

#### **NEW FUNCTIONS!**

**Joystick controller:** Linear & stepless power control makes the compressed air regulation easy with the joystick controller powering the V2 in pushing force and speed. The joystick controller operates the V2 in the modes forward, stop & reverse.