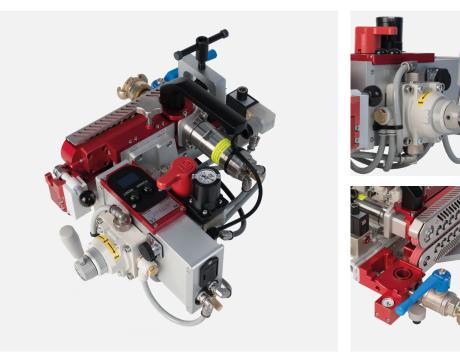

# FIBER BLOWING MACHINE FOR CABLE 2.4-16 MM / DUCT 7-50 MM

- Pneumatic operation, double motors.
- Electronic counter for speed and distance.
- Gentle operation with 450 mm belt length.
- Display for speed, distance and pressure in duct.
- Max. speed: 200 m/min, max. pushing force on cable: 550 N.
- Adjustable clamping force.
- Works with JetLogger

#### **NEW FUNCTIONS!**

**Joystick controller:** Linear & stepless power control makes the compressed air regulation easy with the joystick controller powering the V2 in pushing force and speed. The joystick controller operates the V2 in the modes forward, stop & reverse.