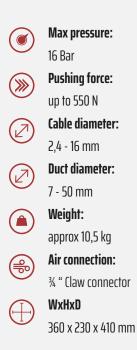

# FIBER BLOWING MACHINE FOR CABLE 2.4-16 MM / DUCT 7-50 MM

- Pneumatic operation, double motors.
- Electronic counter for speed and distance.
- Gentle operation with 450 mm belt length.
- Display for speed, distance and pressure in duct.
- Max. speed: 200 m/min, max. pushing force on cable: 550 N.
- Adjustable clamping force.
- Works with JetLogger

#### Accessories

- Afterblower
- Floating kit
- 9-12 V adaptor. For replacing 9 V battery for digital display.
- DUCT AIR quick release valve.

#### **NEW FUNCTIONS!**

**Joystick controller:** Linear & stepless power control makes the compressed air regulation easy with the joystick controller powering the V2 in pushing force and speed. The joystick controller operates the V2 in the modes forward, stop & reverse.

### **TECHNICAL DATA**



#### www.jetting.se









V2 VER 01, 2022

WWW.JETTING.SE