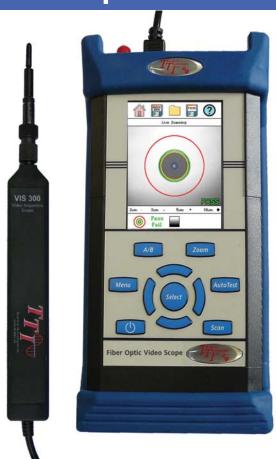

## Fiber Optic Video Scope/Probe (888) U.S.-OTDRS

| FTE-5100 | Video Inspection System<br>Includes Scope, Probe,<br>Software Suite, Manual on CD<br>and Universal Power Supply |
|----------|-----------------------------------------------------------------------------------------------------------------|
| VIS-300  | Video Probe only                                                                                                |

## Features:

- Auto Pass/Fail Analysis
- Quick Zoom Feature
- Position Image for Best Viewing
- Stores Connector Images
- Use with TTI CertSoft Software Suite
- Rugged Case with Stand
- Shipped with Universal AC Adapter
- Wide Range of Adapters Available
- One Hand Operation
- 4" TFT Display
- VIS300 Operates with All Scope Capable Equipment

Specifications subject to change without notice.

The FTE-5100 Fiber Optic Video Inspection System is a hand held unit that will save you time and money when testing and installing optical links. Use the FTE-5100 to ensure that your connections are clean and pristine. Contaminated connectors cause not only inaccurate testing and poor system performance, they can damage expensive equipment. The FTE-5100 is among the most cost effective inspection devices on the market. The VIS-300 Video Probe may be purchased separately for use with all our scope capable equipment. Save your connector images and include them on your test reports using the TTI CertSoft software suite.