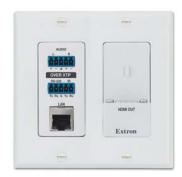

## XTP R HWP 201

# XTP Receiver with 90° HDMI Connector for Wall-Mounted Displays

## **FEATURES**

- Receives video with embedded audio, bidirectional RS-232 and IR, and Ethernet up to 330 feet (100 meters) over a shielded CATx cable
- Unique low-profile wallplate design requires minimal space behind a flat panel display
- Supports computer and video resolutions up to 1920x1200, including 1080p/60 Deep Color and 2K
- Compatible with CATx shielded twisted pair cable
- Extron XTP DTP 24 shielded twisted pair cable is strongly recommended for optimal performance
- Bidirectional RS-232 and IR insertion for AV device control
- HDCP compliant
- EDID Minder and Key Minder
- Ethernet extension
- HDMI audio de-embedding with analog stereo audio outputs and volume control
- · Remote power capability
- Mounts in an included two-gang Decora®-style wallplate

| Model         | Version Description         | Part Number |
|---------------|-----------------------------|-------------|
| XTP R HWP 201 | XTP Decora Receiver - Black | 60-1367-22  |
| XTP R HWP 201 | XTP Decora Receiver - White | 60-1367-23  |