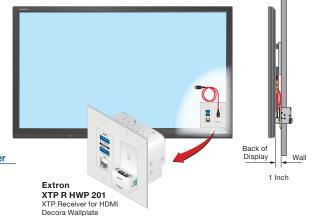

## XTP R HWP 201

# XTP Receiver with 90° HDMI Connector for Wall-Mounted Displays

## **FEATURES**

- Receives video with embedded audio, bidirectional RS-232 and IR, and Ethernet up to 330 feet (100 meters) over a shielded CATx cable
- Unique low-profile wallplate design requires minimal space behind a flat panel display
- Supports computer and video resolutions up to 1920x1200, including 1080p/60 Deep Color and 2K
- Compatible with CATx shielded twisted pair cable
- Extron XTP DTP 24 shielded twisted pair cable is strongly recommended for optimal performance
- Bidirectional RS-232 and IR insertion for AV device control
- HDCP compliant
- EDID Minder and Key Minder
- Ethernet extension
- HDMI audio de-embedding with analog stereo audio outputs and volume control
- · Remote power capability
- Mounts in an included two-gang Decora®-style wallplate

| Model         | Version Description         | Part Number |
|---------------|-----------------------------|-------------|
| XTP R HWP 201 | XTP Decora Receiver - Black | 60-1367-22  |
| XTP R HWP 201 | XTP Decora Receiver - White | 60-1367-23  |