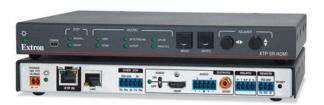

### **XTP SR HDMI**

### **XTP Scaling Receiver**

#### **FEATURES**

- Receives video with embedded audio, bidirectional RS-232 and IR, and Ethernet up to 330 feet (100 meters) over a shielded CATx cable
- Scales HDMI, DVI, RGB, HD component video, and standard definition video received from XTP devices, Single link HDMI
- Selectable output rates from 640x480 to 1920x1200, including 1080p/60 and 2K
- RJ45 Input with CATx shielded twisted pair cable
- Extron XTP DTP 24 shielded twisted pair cable is strongly recommended for optimal performance
- Bidirectional RS-232 and IR insertion for AV device control
- HDMI Output (HDCP compliant)
- EDID Minder and Key Minder
- Video supports HDCP, EDID, DDC Continuously, Data rate 6 Gbps
- RJ45 for Remote power capability
- Selectable HDMI audio pass-through
- Audio Bit rate 16, 20, 24 bit
- Digital Sampling 24 bit, 8 bit bits per color
- Audio Output combined with HDMI
- Analog Stereo supports Balance Impedance 100 Ohm, Uubalance Impedance 50 Ohm

| Model       | Version Description  | Part Number |
|-------------|----------------------|-------------|
| XTP SR HDMI | XTP Scaling Receiver | 60-1199-01  |